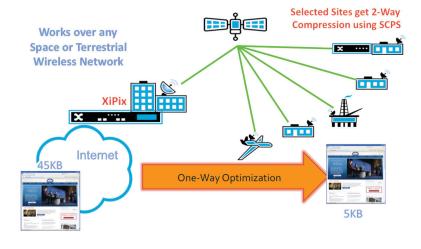

# XipLink Hub Optimizations (XHO) Option Dramatic reduction of web bandwidth: serve three sites for the same bandwidth as two

XipOS Hub Optimization features are bandwidth savings and performance enhancements that operate on a standalone appliance located at the hub-side or Internet point of presence in a wireless network. These features operate on unencrypted web traffic and are implemented in the XA-30K appliances that can be easily installed in the accessible environment of a network hub.

#### **XiPix Image Compression**

- Compresses images on-the-fly to consume much less bandwidth
- Retains page layout
- Controllable quality setting
- · Applies to all JPGs

#### **HTTP Gzip Compression**

 HTML data from servers is compressed