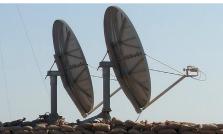

**Model:** VL-4 (1 Tray Per Leg)

**Type:** Non-Penetrating Mount System

2.4M Antennas

Baird is the world's leading antenna mounting systems manufacturer. Baird designs, tests and manufactures mounting systems for every antenna offered in the world today. In the most demanding situations and conditions on earth, Baird is **Underneath It All.** 

## Warranty

• Your mount is backed by Baird's industry leading...10 year warranty!

The VL-4 is designed with a dropped leg to mount satellite antennas at low elevation angles. The VL-4 is used with all major brands of satellite antennas up to 2.4M, some satellite antennas up to 3.1M, wireless products and other applications.

| PRODUC                                      | T INFORMATION                                                                       |  |  |
|---------------------------------------------|-------------------------------------------------------------------------------------|--|--|
| Application:                                | Roof-Top or Ground                                                                  |  |  |
| Туре:                                       | Non-Penetrating, Flat Surface                                                       |  |  |
| Uses:                                       | Satellite up to 2.4M<br>Some Satellite up to 3.1M<br>Wireless<br>Other Applications |  |  |
| Footprint:                                  | 10.3' x 10.3' = 106.11 sq ft                                                        |  |  |
| Finish:                                     | Hot Dip Galvanized                                                                  |  |  |
| Available Options:                          | 1 Tray Per Leg<br>2 Trays Per Leg<br>3 Trays Per Leg<br>Penetrating Feet (No Trays) |  |  |
| Satellite Mast Sizes:                       | 6.62" O.D.<br>Up to 42" (Mount Height = 5.7')                                       |  |  |
| Wireless / Other<br>Application Mast Sizes: | 4.00" O.D. to 4.50" O.D.<br>3.0' to 8.0' Height<br>(Mount Height = 5.2' to 10.2')   |  |  |
| Ballast:                                    | Up to 32 Standard Concrete<br>Blocks (8" x 8" x 16")                                |  |  |
| Shipping:                                   | Freight<br>Pallet or Crate                                                          |  |  |
| Warranty:                                   | 10 Year Product Warranty                                                            |  |  |