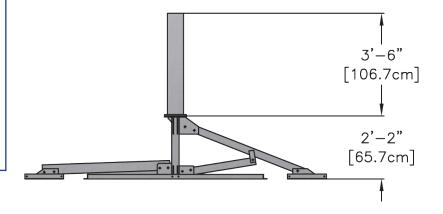

| PRODUC                                      | T INFORMATION                                                                       |  |  |
|---------------------------------------------|-------------------------------------------------------------------------------------|--|--|
| Application:                                | Roof-Top or Ground                                                                  |  |  |
| Туре:                                       | Non-Penetrating, Flat Surface                                                       |  |  |
| Uses:                                       | Satellite up to 2.4M<br>Some Satellite up to 3.1M<br>Wireless<br>Other Applications |  |  |
| Footprint:                                  | 10.3' x 10.3' = 106.11 sq ft                                                        |  |  |
| Finish:                                     | Hot Dip Galvanized                                                                  |  |  |
| Available Options:                          | 1 Tray Per Leg<br>2 Trays Per Leg<br>3 Trays Per Leg<br>Penetrating Feet (No Trays) |  |  |
| Satellite Mast Sizes:                       | 6.62" O.D.<br>Up to 42" (Mount Height = 5.7')                                       |  |  |
| Wireless / Other<br>Application Mast Sizes: | 4.00" O.D. to 4.50" O.D.<br>3.0' to 8.0' Height<br>(Mount Height = 5.2' to 10.2')   |  |  |
| Ballast:                                    | Up to 32 Standard Concrete<br>Blocks (8" x 8" x 16")                                |  |  |
| Shipping:                                   | Freight<br>Pallet or Crate                                                          |  |  |
| Warranty:                                   | 10 Year Product Warranty                                                            |  |  |