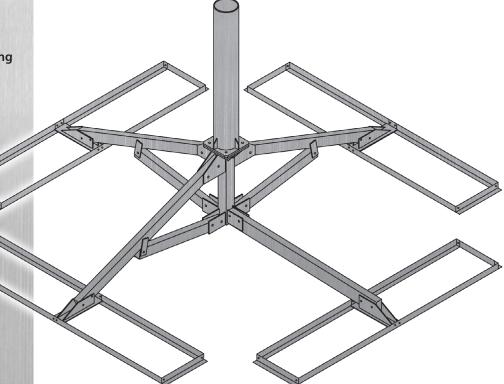

**Model:** VL-4 (1 Tray Per Leg)

**Type:** Non-Penetrating Mount System

2.4M Antennas

Baird is the world's leading antenna mounting systems manufacturer. Baird designs, tests and manufactures mounting systems for every antenna offered in the world today. In the most demanding situations and conditions on earth, Baird is **Underneath It All.** 

## Warranty

• Your mount is backed by Baird's industry leading...10 year warranty!

The VL-4 is designed with a dropped leg to mount satellite antennas at low elevation angles. The VL-4 is used with all major brands of satellite antennas up to 2.4M, some satellite antennas up to 3.1M, wireless products and other applications.

| PRODUC                                      | T INFORMATION                                                                       |  |  |
|---------------------------------------------|-------------------------------------------------------------------------------------|--|--|
| Application:                                | Roof-Top or Ground                                                                  |  |  |
| Туре:                                       | Non-Penetrating, Flat Surface                                                       |  |  |
| Uses:                                       | Satellite up to 2.4M<br>Some Satellite up to 3.1M<br>Wireless<br>Other Applications |  |  |
| Footprint:                                  | 10.3' x 10.3' = 106.11 sq ft                                                        |  |  |
| Finish:                                     | Hot Dip Galvanized                                                                  |  |  |
| Available Options:                          | 1 Tray Per Leg<br>2 Trays Per Leg<br>3 Trays Per Leg<br>Penetrating Feet (No Trays) |  |  |
| Satellite Mast Sizes:                       | 6.62" O.D.<br>Up to 42" (Mount Height = 5.7')                                       |  |  |
| Wireless / Other<br>Application Mast Sizes: | 4.00" O.D. to 4.50" O.D.<br>3.0' to 8.0' Height<br>(Mount Height = 5.2' to 10.2')   |  |  |
| Ballast:                                    | Up to 32 Standard Concrete<br>Blocks (8" x 8" x 16")                                |  |  |
| Shipping:                                   | Freight<br>Pallet or Crate                                                          |  |  |
| Warranty:                                   | 10 Year Product Warranty                                                            |  |  |