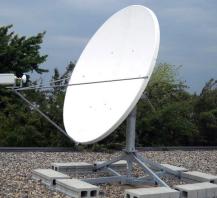

**Model:** VL-4 (1 Tray Per Leg)

**Type:** Non-Penetrating Mount System

2.4M Antennas

Baird is the world's leading antenna mounting systems manufacturer. Baird designs, tests and manufactures mounting systems for every antenna offered in the world today. In the most demanding situations and conditions on earth, Baird is **Underneath It All.** 

## Warranty

• Your mount is backed by Baird's industry leading...10 year warranty!

The VL-4 is designed with a dropped leg to mount satellite antennas at low elevation angles. The VL-4 is used with all major brands of satellite antennas up to 2.4M, some satellite antennas up to 3.1M, wireless products and other applications.

| PRODUC                                      | T INFORMATION                                                                       |  |  |
|---------------------------------------------|-------------------------------------------------------------------------------------|--|--|
| Application:                                | Roof-Top or Ground                                                                  |  |  |
| Туре:                                       | Non-Penetrating, Flat Surface                                                       |  |  |
| Uses:                                       | Satellite up to 2.4M<br>Some Satellite up to 3.1M<br>Wireless<br>Other Applications |  |  |
| Footprint:                                  | 10.3' x 10.3' = 106.11 sq ft                                                        |  |  |
| Finish:                                     | Hot Dip Galvanized                                                                  |  |  |
| Available Options:                          | 1 Tray Per Leg<br>2 Trays Per Leg<br>3 Trays Per Leg<br>Penetrating Feet (No Trays) |  |  |
| Satellite Mast Sizes:                       | 6.62" O.D.<br>Up to 42" (Mount Height = 5.7')                                       |  |  |
| Wireless / Other<br>Application Mast Sizes: | 4.00" O.D. to 4.50" O.D.<br>3.0' to 8.0' Height<br>(Mount Height = 5.2' to 10.2')   |  |  |
| Ballast:                                    | Up to 32 Standard Concrete<br>Blocks (8" x 8" x 16")                                |  |  |
| Shipping:                                   | Freight<br>Pallet or Crate                                                          |  |  |
| Warranty:                                   | 10 Year Product Warranty                                                            |  |  |