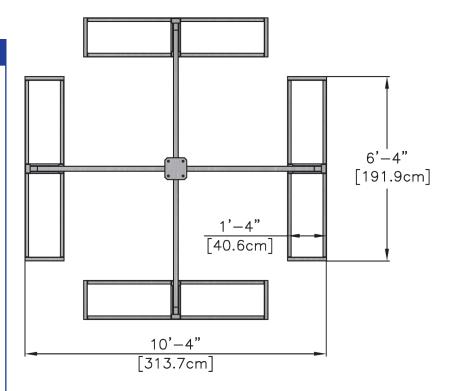

| PRODUC                                      | T INFORMATION                                                                       |  |  |
|---------------------------------------------|-------------------------------------------------------------------------------------|--|--|
| Application:                                | Roof-Top or Ground                                                                  |  |  |
| Туре:                                       | Non-Penetrating, Flat Surface                                                       |  |  |
| Uses:                                       | Satellite up to 2.4M<br>Some Satellite up to 3.1M<br>Wireless<br>Other Applications |  |  |
| Footprint:                                  | 10.3' x 10.3' = 106.11 sq ft                                                        |  |  |
| Finish:                                     | Hot Dip Galvanized                                                                  |  |  |
| Available Options:                          | 1 Tray Per Leg<br>2 Trays Per Leg<br>3 Trays Per Leg<br>Penetrating Feet (No Trays) |  |  |
| Satellite Mast Sizes:                       | 6.62" O.D.<br>Up to 42" (Mount Height = 5.7')                                       |  |  |
| Wireless / Other<br>Application Mast Sizes: | 4.00" O.D. to 4.50" O.D.<br>3.0' to 8.0' Height<br>(Mount Height = 5.2' to 10.2')   |  |  |
| Ballast:                                    | Up to 32 Standard Concrete<br>Blocks (8" x 8" x 16")                                |  |  |
| Shipping:                                   | Freight<br>Pallet or Crate                                                          |  |  |
| Warranty:                                   | 10 Year Product Warranty                                                            |  |  |