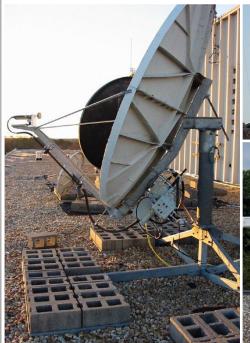

**Model:** VL-4 (1 Tray Per Leg)

**Type:** Non-Penetrating Mount System

2.4M Antennas

Baird is the world's leading antenna mounting systems manufacturer. Baird designs, tests and manufactures mounting systems for every antenna offered in the world today. In the most demanding situations and conditions on earth, Baird is **Underneath It All.** 

## Warranty

• Your mount is backed by Baird's industry leading...10 year warranty!

The VL-4 is designed with a dropped leg to mount satellite antennas at low elevation angles. The VL-4 is used with all major brands of satellite antennas up to 2.4M, some satellite antennas up to 3.1M, wireless products and other applications.

| PRODUC                                      | T INFORMATION                                                                       |  |  |
|---------------------------------------------|-------------------------------------------------------------------------------------|--|--|
| Application:                                | Roof-Top or Ground                                                                  |  |  |
| Туре:                                       | Non-Penetrating, Flat Surface                                                       |  |  |
| Uses:                                       | Satellite up to 2.4M<br>Some Satellite up to 3.1M<br>Wireless<br>Other Applications |  |  |
| Footprint:                                  | 10.3' x 10.3' = 106.11 sq ft                                                        |  |  |
| Finish:                                     | Hot Dip Galvanized                                                                  |  |  |
| Available Options:                          | 1 Tray Per Leg<br>2 Trays Per Leg<br>3 Trays Per Leg<br>Penetrating Feet (No Trays) |  |  |
| Satellite Mast Sizes:                       | 6.62" O.D.<br>Up to 42" (Mount Height = 5.7')                                       |  |  |
| Wireless / Other<br>Application Mast Sizes: | 4.00" O.D. to 4.50" O.D.<br>3.0' to 8.0' Height<br>(Mount Height = 5.2' to 10.2')   |  |  |
| Ballast:                                    | Up to 32 Standard Concrete<br>Blocks (8" x 8" x 16")                                |  |  |
| Shipping:                                   | Freight<br>Pallet or Crate                                                          |  |  |
| Warranty:                                   | 10 Year Product Warranty                                                            |  |  |