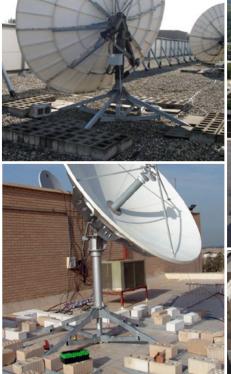

## Model: PL-2 (1 Tray Per Leg) Type: Non-Penetrating Mount System 2.4M to 3.1M Antennas

Baird is the world's leading antenna mounting systems manufacturer. Baird designs, tests and manufactures mounting systems for every antenna offered in the world today. In the most demanding situations and conditions on earth, Baird is **Underneath It All.**  The PL-2 is a durable mounting system used with all major brands of satellite antennas from 2.4M to 3.1M, wireless products and other applications.

# Model: PL-2 (1 Tray Per Leg) Type: Non-Penetrating Mount System 2.4M to 3.1M Antennas

24/9 Powells Road, Brookvale, NSW 2100, Australia +61 2 9939 4377 sales@stepselectronics.com.au