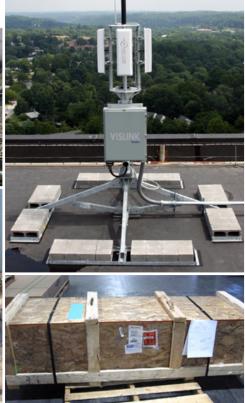

## Model: PL-2 (1 Tray Per Leg) Type: Non-Penetrating Mount System 2.4M to 3.1M Antennas

Baird is the world's leading antenna mounting systems manufacturer. Baird designs, tests and manufactures mounting systems for every antenna offered in the world today. In the most demanding situations and conditions on earth, Baird is **Underneath It All.**  The PL-2 is a durable mounting system used with all major brands of satellite antennas from 2.4M to 3.1M, wireless products and other applications.

# Model: PL-2 (1 Tray Per Leg) Type: Non-Penetrating Mount System 2.4M to 3.1M Antennas

24/9 Powells Road, Brookvale, NSW 2100, Australia +61 2 9939 4377 sales@stepselectronics.com.au