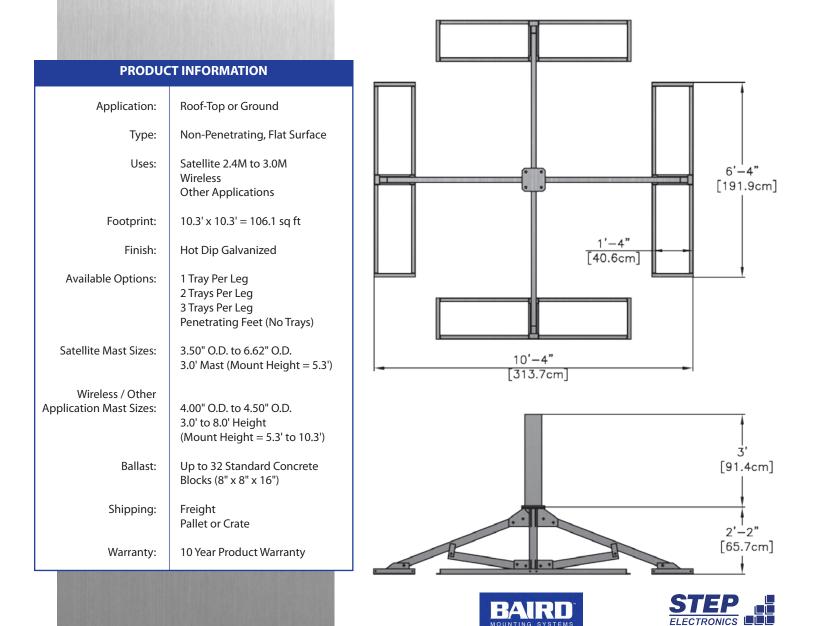

## Model: PL-2 (1 Tray Per Leg) Type: Non-Penetrating Mount System 2.4M to 3.1M Antennas

Baird is the world's leading antenna mounting systems manufacturer. Baird designs, tests and manufactures mounting systems for every antenna offered in the world today. In the most demanding situations and conditions on earth, Baird is **Underneath It All.**  The PL-2 is a durable mounting system used with all major brands of satellite antennas from 2.4M to 3.1M, wireless products and other applications.

#### Ultimate Flexibility

- Mast sizes to accommodate ALL major antenna brands
- Mast heights up to 10' (3.2M) for wireless and other applications
- Custom installations? Baird can meet your needs with more than 20 years of Industry experience

# Model: PL-2 (1 Tray Per Leg) Type: Non-Penetrating Mount System 2.4M to 3.1M Antennas

24/9 Powells Road, Brookvale, NSW 2100, Australia +61 2 9939 4377 sales@stepselectronics.com.au