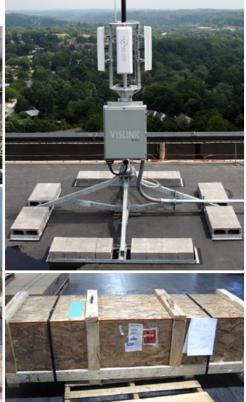

### Ultimate Flexibility

- Mast sizes to accommodate ALL major antenna brands
- Mast heights up to 10' (3.2M) for wireless and other applications
- Custom installations? Baird can meet your needs with more than 20 years of Industry experience