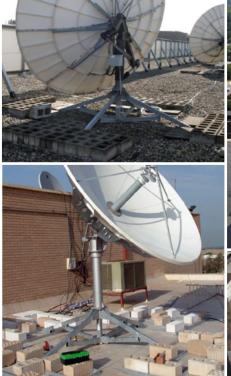

## Model: PL-2 (1 Tray Per Leg) Type: Non-Penetrating Mount System 2.4M to 3.1M Antennas

Baird is the world's leading antenna mounting systems manufacturer. Baird designs, tests and manufactures mounting systems for every antenna offered in the world today. In the most demanding situations and conditions on earth, Baird is **Underneath It All.**  The PL-2 is a durable mounting system used with all major brands of satellite antennas from 2.4M to 3.1M, wireless products and other applications.

### Ultimate Flexibility

- Mast sizes to accommodate ALL major antenna brands
- Mast heights up to 10' (3.2M) for wireless and other applications
- Custom installations? Baird can meet your needs with more than 20 years of Industry experience