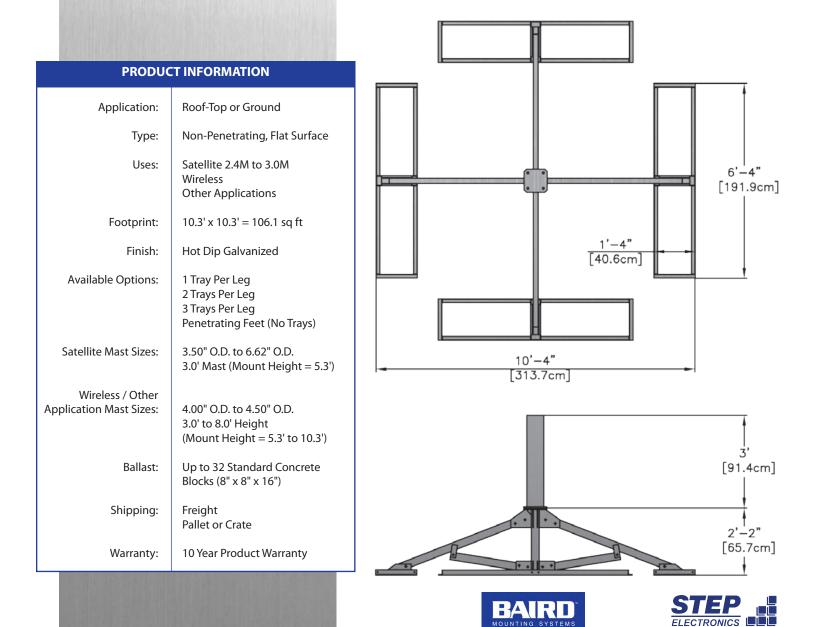

### Warranty

• Your mount is backed by Baird's industry leading...**10 year warranty!** 

24/9 Powells Road, Brookvale, NSW 2100, Australia +61 2 9939 4377 sales@stepelectronics.com.au

| DESCRIPTION                                                                                     |
|-------------------------------------------------------------------------------------------------|
| Non-Pen Mount, 1 Tray Per Leg, 10.3' x 10.3' Footprint, 3.50" O.D. x 3' Mast w/ Rubber Roof Pad |
| Non-Pen Mount, 1 Tray Per Leg, 10.3' x 10.3' Footprint, 4.00" O.D. x 3' Mast w/ Rubber Roof Pad |
| Non-Pen Mount, 1 Tray Per Leg, 10.3' x 10.3' Footprint, 4.50" O.D. x 3' Mast w/ Rubber Roof Pad |
| Non-Pen Mount, 1 Tray Per Leg, 10.3' x 10.3' Footprint, 5.50" O.D. x 3' Mast w/ Rubber Roof Pad |
| Non-Pen Mount, 1 Tray Per Leg, 10.3' x 10.3' Footprint, 5.56" O.D. x 3' Mast w/ Rubber Roof Pad |
| Non-Pen Mount, 1 Tray Per Leg, 10.3' x 10.3' Footprint, 6.62" O.D. x 3' Mast w/ Rubber Roof Pad |
|                                                                                                 |