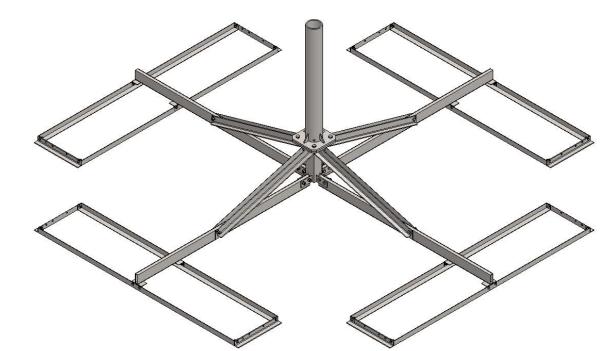

| PART NO.        | MAST DIAMETER     | WEIGHT             |  |
|-----------------|-------------------|--------------------|--|
| B6116-KA-4008X3 | 4"OD [101.6mm]    | 249 lbs. [112.9kg] |  |
| B6116-KA-4508X3 | 4.5"OD [114.3mm]  | 257 lbs. [116.6kg] |  |
| B6116-KA-5568X3 | 5.56"OD [141.3mm] | 275 lbs. [124.7kg] |  |
| B6116-KA-6628X3 | 6.62"OD [168.3mm] | 299 lbs. [135.6kg] |  |





|                                                                                                    |                  | UNLESS OTHERWISE SPECIFIED:                                                     |                                                         | drawn by<br>JK            | DATE<br>02/28/14         |
|----------------------------------------------------------------------------------------------------|------------------|---------------------------------------------------------------------------------|---------------------------------------------------------|---------------------------|--------------------------|
| PROPRIETARY AND CONFIDENTIAL<br>THE INFORMATION CONTAINED IN THIS                                  |                  | DIMENSIONS ARE IN INCHES<br>TOLERANCES:<br