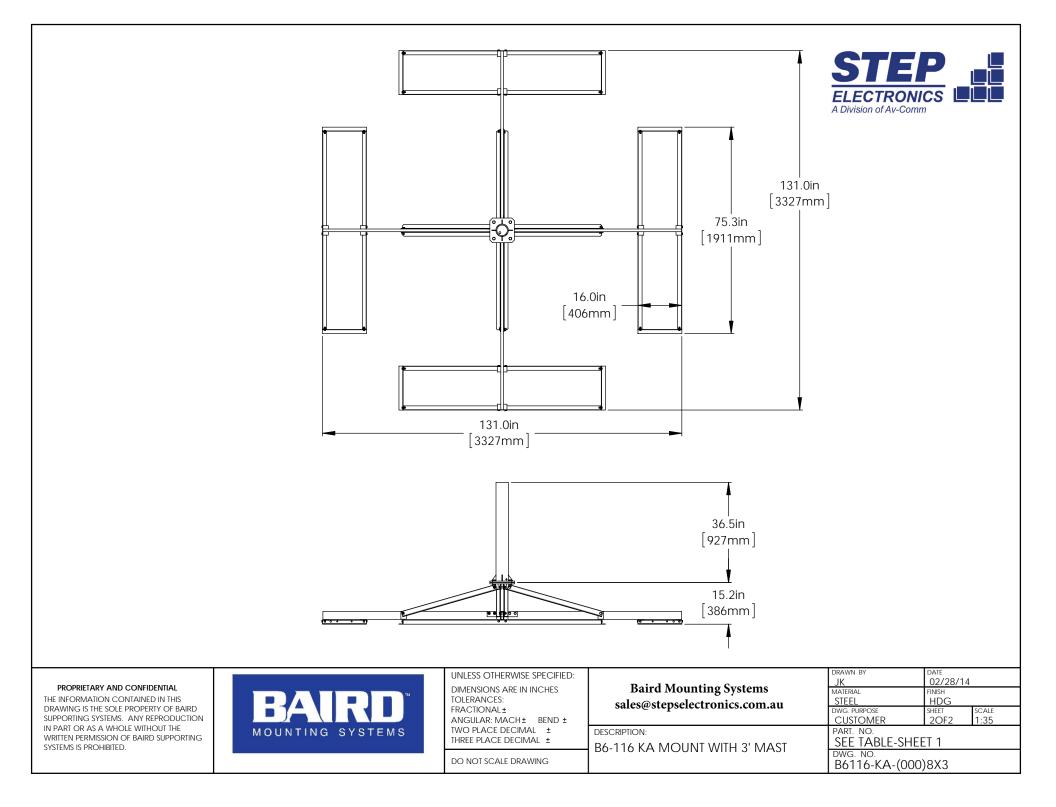

| PART NO.        | MAST DIAMETER     | WEIGHT             |  |
|-----------------|-------------------|--------------------|--|
| B6116-KA-4008X3 | 4"OD [101.6mm]    | 249 lbs. [112.9kg] |  |
| B6116-KA-4508X3 | 4.5"OD [114.3mm]  | 257 lbs. [116.6kg] |  |
| B6116-KA-5568X3 | 5.56"OD [141.3mm] | 275 lbs. [124.7kg] |  |
| B6116-KA-6628X3 | 6.62"OD [168.3mm] | 299 lbs. [135.6kg] |  |

|                                                                                                    |                  | UNLESS OTHERWISE SPECIFIED:                                                     |                                                         | drawn by<br>JK            | DATE<br>02/28/14         |
|----------------------------------------------------------------------------------------------------|------------------|---------------------------------------------------------------------------------|---------------------------------------------------------|---------------------------|--------------------------|
| PROPRIETARY AND CONFIDENTIAL<br>THE INFORMATION CONTAINED IN THIS                                  |                  | DIMENSIONS ARE IN INCHES<br>TOLERANCES:<br>FRACTIONAL±<br>ANGULAR: MACH± BEND ± | Baird Mounting Systems<br>sales@stepselectronics.com.au | MATERIAL<br>STEEL         | finish<br>HDG            |
| DRAWING IS THE SOLE PROPERTY OF BAIRD<br>SUPPORTING SYSTEMS. ANY REPRODUCTION                      |                  |                                                                                 |                                                         | DWG. PURPOSE<br>CUSTOMER  | SHEET SCALE<br>10F2 1:25 |
| I PART OR AS A WHOLE WITHOUT THE<br>RITTEN PERMISSION OF BAIRD SUPPORTING<br>YSTEMS IS PROHIBITED. | MOUNTING SYSTEMS | TWO PLACE DECIMAL ±<br>THREE PLACE DECIMAL ±                                    | Description:<br>B6-116 KA MOUNT WITH 3' MAST            | PART. NO.<br>SEE TABLE    |                          |
|                                                                                                    |                  | DO NOT SCALE DRAWING                                                            |                                                         | DWG. NO.<br>B6116-KA-(000 | )8X3                     |