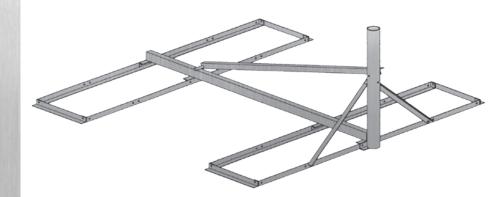

Model: B4-6x6

**Type:** Non-Penetrating Mount System

1.2M Antennas

Baird is the world's leading antenna mounting systems manufacturer. Baird designs, tests and manufactures mounting systems for every antenna offered in the world today. In the most demanding situations and conditions on earth, Baird is **Underneath It All.** 

The B4-6x6 is designed to provide fast installation and flexibility across a wide range of products. The B4-6x6 is used with all major brands of satellite antennas up to 1.2M, wireless products and other applications.

## **Ultimate Flexibility**

- Mast sizes to accommodate ALL major antenna brands
- Mast heights up to 10' (3.2M) for wireless and other applications
- Custom installations? Baird can meet your needs with more than 20 years of Industry experience

| PRODUCT INFORMATION |                                             |                                                                               |  |  |
|---------------------|---------------------------------------------|-------------------------------------------------------------------------------|--|--|
|                     | Application:                                | Roof-Top or Ground                                                            |  |  |
|                     | Туре:                                       | Non-Penetrating,<br>Flat Surface                                              |  |  |
|                     | Uses:                                       | Satellite up to 1.2M<br>Wireless<br>Other Applications                        |  |  |
|                     | Footprint:                                  | 6.25' x 6.00' = 37.5 sq ft                                                    |  |  |
|                     | Finish:                                     | Hot Dip Galvanized                                                            |  |  |
|                     | Satellite Mast Sizes:                       | 2.37" O.D. to 3.00" O.D.<br>3.0' Height                                       |  |  |
|                     | Wireless / Other Application<br>Mast Sizes: | 1.66" O.D. to 3.00" O.D.<br>3.0' to 10' Height                                |  |  |
|                     | Ballast:                                    | Up to 16 Standard Concrete Blocks<br>(8" x 8" x 16")                          |  |  |
|                     | Shipping:                                   | UPS/Fedex Shipping Available<br>Bulk Shipments - Up to 25 Units<br>per Pallet |  |  |
|                     | Warranty:                                   | 10 Year Product Warranty                                                      |  |  |