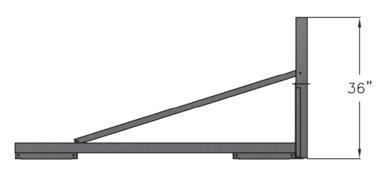

| PRODUCT INFORMATION |                                             |                                                                               |  |  |
|---------------------|---------------------------------------------|-------------------------------------------------------------------------------|--|--|
|                     | Application:                                | Roof-Top or Ground                                                            |  |  |
|                     | Туре:                                       | Non-Penetrating,<br>Flat Surface                                              |  |  |
|                     | Uses:                                       | Satellite up to 1.2M<br>Wireless<br>Other Applications                        |  |  |
|                     | Footprint:                                  | 6.25' x 6.00' = 37.5 sq ft                                                    |  |  |
|                     | Finish:                                     | Hot Dip Galvanized                                                            |  |  |
|                     | Satellite Mast Sizes:                       | 2.37" O.D. to 3.00" O.D.<br>3.0' Height                                       |  |  |
|                     | Wireless / Other Application<br>Mast Sizes: | 1.66" O.D. to 3.00" O.D.<br>3.0' to 10' Height                                |  |  |
|                     | Ballast:                                    | Up to 16 Standard Concrete Blocks<br>(8" x 8" x 16")                          |  |  |
|                     | Shipping:                                   | UPS/Fedex Shipping Available<br>Bulk Shipments - Up to 25 Units<br>per Pallet |  |  |
|                     | Warranty:                                   | 10 Year Product Warranty                                                      |  |  |