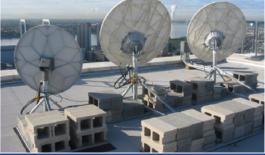

The B4-6x6 is designed to provide fast installation and flexibility across a wide range of products. The B4-6x6 is used with all major brands of satellite antennas up to 1.2M, wireless products and other applications.

| PRODUCT INFORMATION |                                             |                                                                               |  |  |
|---------------------|---------------------------------------------|-------------------------------------------------------------------------------|--|--|
|                     | Application:                                | Roof-Top or Ground                                                            |  |  |
|                     | Туре:                                       | Non-Penetrating,<br>Flat Surface                                              |  |  |
|                     | Uses:                                       | Satellite up to 1.2M<br>Wireless<br>Other Applications                        |  |  |
|                     | Footprint:                                  | 6.25' x 6.00' = 37.5 sq ft                                                    |  |  |
|                     | Finish:                                     | Hot Dip Galvanized                                                            |  |  |
|                     | Satellite Mast Sizes:                       | 2.37" O.D. to 3.00" O.D.<br>3.0' Height                                       |  |  |
|                     | Wireless / Other Application<br>Mast Sizes: | 1.66" O.D. to 3.00" O.D.<br>3.0' to 10' Height                                |  |  |
|                     | Ballast:                                    | Up to 16 Standard Concrete Blocks<br>(8" x 8" x 16")                          |  |  |
|                     | Shipping:                                   | UPS/Fedex Shipping Available<br>Bulk Shipments - Up to 25 Units<br>per Pallet |  |  |
|                     | Warranty:                                   | 10 Year Product Warranty                                                      |  |  |