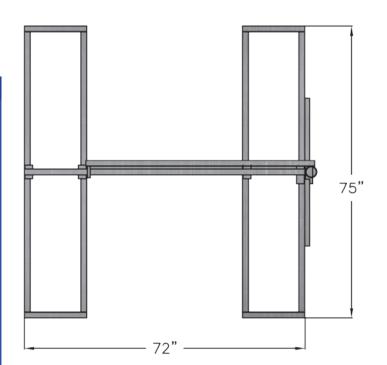

| PRODUCT INFORMATION |                                             |                                                                               |  |  |
|---------------------|---------------------------------------------|-------------------------------------------------------------------------------|--|--|
|                     | Application:                                | Roof-Top or Ground                                                            |  |  |
|                     | Туре:                                       | Non-Penetrating,<br>Flat Surface                                              |  |  |
|                     | Uses:                                       | Satellite up to 1.2M<br>Wireless<br>Other Applications                        |  |  |
|                     | Footprint:                                  | 6.25' x 6.00' = 37.5 sq ft                                                    |  |  |
|                     | Finish:                                     | Hot Dip Galvanized                                                            |  |  |
|                     | Satellite Mast Sizes:                       | 2.37" O.D. to 3.00" O.D.<br>3.0' Height                                       |  |  |
|                     | Wireless / Other Application<br>Mast Sizes: | 1.66" O.D. to 3.00" O.D.<br>3.0' to 10' Height                                |  |  |
|                     | Ballast:                                    | Up to 16 Standard Concrete Blocks<br>(8" x 8" x 16")                          |  |  |
|                     | Shipping:                                   | UPS/Fedex Shipping Available<br>Bulk Shipments - Up to 25 Units<br>per Pallet |  |  |
|                     | Warranty:                                   | 10 Year Product Warranty                                                      |  |  |