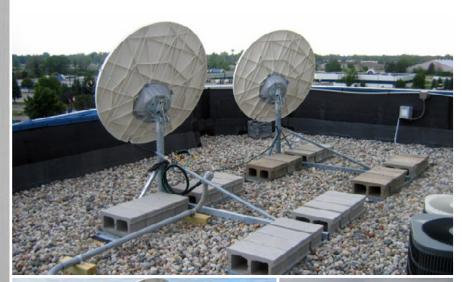

The B4-6x6 is designed to provide fast installation and flexibility across a wide range of products. The B4-6x6 is used with all major brands of satellite antennas up to 1.2M, wireless products and other applications.

| PRODUCT INFORMATION |                                             |                                                                               |  |  |
|---------------------|---------------------------------------------|-------------------------------------------------------------------------------|--|--|
|                     | Application:                                | Roof-Top or Ground                                                            |  |  |
|                     | Туре:                                       | Non-Penetrating,<br>Flat Surface                                              |  |  |
|                     | Uses:                                       | Satellite up to 1.2M<br>Wireless<br>Other Applications                        |  |  |
|                     | Footprint:                                  | 6.25' x 6.00' = 37.5 sq ft                                                    |  |  |
|                     | Finish:                                     | Hot Dip Galvanized                                                            |  |  |
|                     | Satellite Mast Sizes:                       | 2.37" O.D. to 3.00" O.D.<br>3.0' Height                                       |  |  |
|                     | Wireless / Other Application<br>Mast Sizes: | 1.66" O.D. to 3.00" O.D.<br>3.0' to 10' Height                                |  |  |
|                     | Ballast:                                    | Up to 16 Standard Concrete Blocks<br>(8" x 8" x 16")                          |  |  |
|                     | Shipping:                                   | UPS/Fedex Shipping Available<br>Bulk Shipments - Up to 25 Units<br>per Pallet |  |  |
|                     | Warranty:                                   | 10 Year Product Warranty                                                      |  |  |