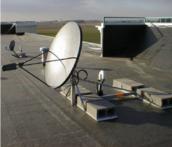

The B4-6x6 is designed to provide fast installation and flexibility across a wide range of products. The B4-6x6 is used with all major brands of satellite antennas up to 1.2M, wireless products and other applications.

| PRODUCT INFORMATION |                                             |                                                                               |  |  |
|---------------------|---------------------------------------------|-------------------------------------------------------------------------------|--|--|
|                     | Application:                                | Roof-Top or Ground                                                            |  |  |
|                     | Туре:                                       | Non-Penetrating,<br>Flat Surface                                              |  |  |
|                     | Uses:                                       | Satellite up to 1.2M<br>Wireless<br>Other Applications                        |  |  |
|                     | Footprint:                                  | 6.25' x 6.00' = 37.5 sq ft                                                    |  |  |
|                     | Finish:                                     | Hot Dip Galvanized                                                            |  |  |
|                     | Satellite Mast Sizes:                       | 2.37" O.D. to 3.00" O.D.<br>3.0' Height                                       |  |  |
|                     | Wireless / Other Application<br>Mast Sizes: | 1.66" O.D. to 3.00" O.D.<br>3.0' to 10' Height                                |  |  |
|                     | Ballast:                                    | Up to 16 Standard Concrete Blocks<br>(8" x 8" x 16")                          |  |  |
|                     | Shipping:                                   | UPS/Fedex Shipping Available<br>Bulk Shipments - Up to 25 Units<br>per Pallet |  |  |
|                     | Warranty:                                   | 10 Year Product Warranty                                                      |  |  |