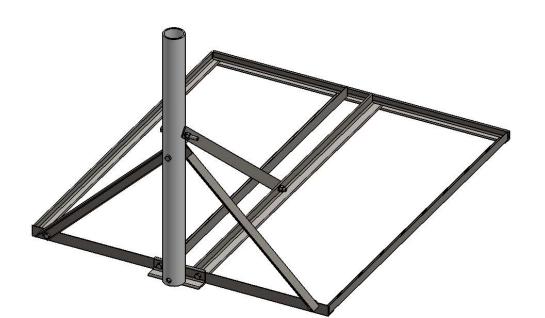

## Baird Mounting Systems sales@stepselectronics.com.au

B3-34X40 MOUNT WITH 2.5' MAST

| DRAWN BY     | DATE     |        |  |  |  |  |
|--------------|----------|--------|--|--|--|--|
| JK           | 05/03/13 |        |  |  |  |  |
| MATERIAL     | FINISH   | FINISH |  |  |  |  |
| STEEL        | HDG      | HDG    |  |  |  |  |
| DWG. PURPOSE | SHEET    | SCALE  |  |  |  |  |
| CUSTOMER     | 1 OF 2   | 1:10   |  |  |  |  |
| PART. NO.    |          |        |  |  |  |  |
| SEE TABLE    |          |        |  |  |  |  |
| DWG. NO.     |          |        |  |  |  |  |
| B3-(000)X25  |          |        |  |  |  |  |

## Baird Mounting Systems sales@stepselectronics.com.au

B3-34X40 MOUNT WITH 2.5' MAST

|   | DRAWN BY     | DATE     |       |  |  |  |
|---|--------------|----------|-------|--|--|--|
|   | JK           | 05/30/13 |       |  |  |  |
|   | MATERIAL     | FINISH   |       |  |  |  |
|   | STEEL        | HDG      |       |  |  |  |
| I | DWG. PURPOSE | SHEET    | SCALE |  |  |  |
|   | CUSTOMER     | 2 OF 2   | 1:15  |  |  |  |
| Ì | PART. NO.    |          |       |  |  |  |