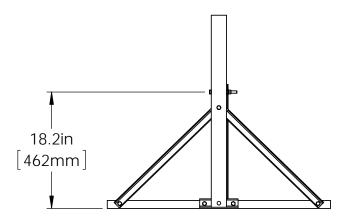

## Baird Mounting Systems sales@stepselectronics.com.au

B3-34X40 MOUNT WITH 2.5' MAST

| DRAWN BY     | DATE     |        |  |  |  |  |
|--------------|----------|--------|--|--|--|--|
| JK           | 05/03/13 |        |  |  |  |  |
| MATERIAL     | FINISH   | FINISH |  |  |  |  |
| STEEL        | HDG      | HDG    |  |  |  |  |
| DWG. PURPOSE | SHEET    | SCALE  |  |  |  |  |
| CUSTOMER     | 1 OF 2   | 1:10   |  |  |  |  |
| PART. NO.    |          |        |  |  |  |  |
| SEE TABLE    |          |        |  |  |  |  |
| DWG. NO.     |          |        |  |  |  |  |
| B3-(000)X25  |          |        |  |  |  |  |

## Baird Mounting Systems sales@stepselectronics.com.au

B3-34X40 MOUNT WITH 2.5' MAST

|   | DRAWN BY     | DATE     |       |  |  |  |
|---|--------------|----------|-------|--|--|--|
|   | JK           | 05/30/13 |       |  |  |  |
|   | MATERIAL     | FINISH   |       |  |  |  |
|   | STEEL        | HDG      |       |  |  |  |
| I | DWG. PURPOSE | SHEET    | SCALE |  |  |  |
|   | CUSTOMER     | 2 OF 2   | 1:15  |  |  |  |
| Ì | PART. NO.    |          |       |  |  |  |