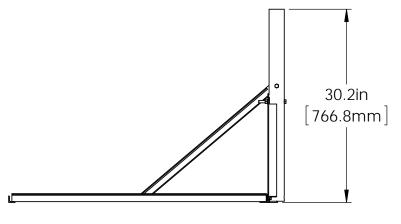

## Baird Mounting Systems sales@stepselectronics.com.au

B3-34X40 MOUNT WITH 2.5' MAST

| DRAWN BY     | DATE     |        |  |  |  |  |
|--------------|----------|--------|--|--|--|--|
| JK           | 05/03/13 |        |  |  |  |  |
| MATERIAL     | FINISH   | FINISH |  |  |  |  |
| STEEL        | HDG      | HDG    |  |  |  |  |
| DWG. PURPOSE | SHEET    | SCALE  |  |  |  |  |
| CUSTOMER     | 1 OF 2   | 1:10   |  |  |  |  |
| PART. NO.    |          |        |  |  |  |  |
| SEE TABLE    |          |        |  |  |  |  |
| DWG. NO.     |          |        |  |  |  |  |
| B3-(000)X25  |          |        |  |  |  |  |

## Baird Mounting Systems sales@stepselectronics.com.au

B3-34X40 MOUNT WITH 2.5' MAST

|   | DRAWN BY     | DATE     |       |  |  |  |
|---|--------------|----------|-------|--|--|--|
|   | JK           | 05/30/13 |       |  |  |  |
|   | MATERIAL     | FINISH   |       |  |  |  |
|   | STEEL        | HDG      |       |  |  |  |
| I | DWG. PURPOSE | SHEET    | SCALE |  |  |  |
|   | CUSTOMER     | 2 OF 2   | 1:15  |  |  |  |
| Ì | PART. NO.    |          |       |  |  |  |