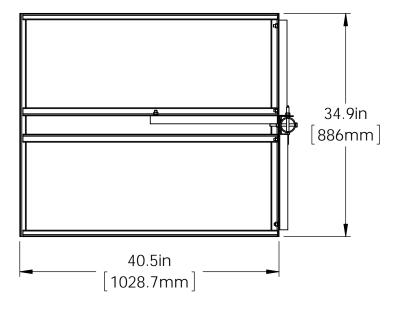

## Baird Mounting Systems sales@stepselectronics.com.au

B3-34X40 MOUNT WITH 2.5' MAST

| DRAWN BY     | DATE     |        |  |  |  |  |
|--------------|----------|--------|--|--|--|--|
| JK           | 05/03/13 |        |  |  |  |  |
| MATERIAL     | FINISH   | FINISH |  |  |  |  |
| STEEL        | HDG      | HDG    |  |  |  |  |
| DWG. PURPOSE | SHEET    | SCALE  |  |  |  |  |
| CUSTOMER     | 1 OF 2   | 1:10   |  |  |  |  |
| PART. NO.    |          |        |  |  |  |  |
| SEE TABLE    |          |        |  |  |  |  |
| DWG. NO.     |          |        |  |  |  |  |
| B3-(000)X25  |          |        |  |  |  |  |

## Baird Mounting Systems sales@stepselectronics.com.au

B3-34X40 MOUNT WITH 2.5' MAST

|   | DRAWN BY     | DATE     |       |  |  |  |
|---|--------------|----------|-------|--|--|--|
|   | JK           | 05/30/13 |       |  |  |  |
|   | MATERIAL     | FINISH   |       |  |  |  |
|   | STEEL        | HDG      |       |  |  |  |
| I | DWG. PURPOSE | SHEET    | SCALE |  |  |  |
|   | CUSTOMER     | 2 OF 2   | 1:15  |  |  |  |
| Ì | PART. NO.    |          |       |  |  |  |