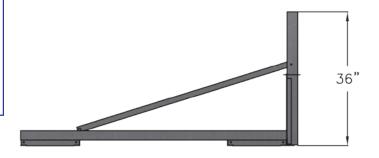

# Model: B4-6x6 Type: Non-Penetrating Mount System 1.2M Antennas

| DESCRIPTION                                                                     |
|---------------------------------------------------------------------------------|
| Non-Pen Mount, 6.25' x 6.00' Footprint, 2.37" O.D. x 3' Mast w/ Rubber Roof Pad |
| Non-Pen Mount, 6.25'x 6.00' Footprint, 2.88" O.D. x 3' Mast w/ Rubber Roof Pad  |
| Non-Pen Mount, 6.25' x 6.00' Footprint, 3.00" O.D. x 3' Mast w/ Rubber Roof Pad |
|                                                                                 |

| PRODUCT INFORMATION                         |                                                                               |  |
|---------------------------------------------|-------------------------------------------------------------------------------|--|
| Application:                                | Roof-Top or Ground                                                            |  |
| Туре:                                       | Non-Penetrating,<br>Flat Surface                                              |  |
| Uses:                                       | Satellite up to 1.2M<br>Wireless<br>Other Applications                        |  |
| Footprint:                                  | 6.25' x 6.00' = 37.5 sq ft                                                    |  |
| Finish:                                     | Hot Dip Galvanized                                                            |  |
| Satellite Mast Sizes:                       | 2.37" O.D. to 3.00" O.D.<br>3.0' Height                                       |  |
| Wireless / Other Application<br>Mast Sizes: | 1.66" O.D. to 3.00" O.D.<br>3.0' to 10' Height                                |  |
| Ballast:                                    | Up to 16 Standard Concrete Blocks<br>( 8" x 8" x 16")                         |  |
| Shipping:                                   | UPS/Fedex Shipping Available<br>Bulk Shipments - Up to 25 Units<br>per Pallet |  |
| Warranty:                                   | 10 Year Product Warranty                                                      |  |
|                                             |                                                                               |  |