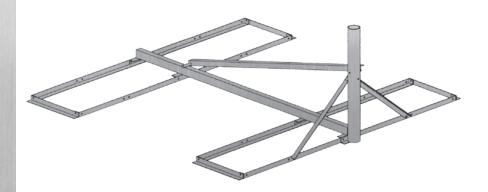

## Model: B4-6x6 Type: Non-Penetrating Mount System 1.2M Antennas

Baird is the world's leading antenna mounting systems manufacturer. Baird designs, tests and manufactures mounting systems for every antenna offered in the world today. In the most demanding situations and conditions on earth, Baird is **Underneath It All.** 

#### Warranty

• Your mount is backed by Baird's industry leading...**10 year warranty!** 

The B4-6x6 is designed to provide fast installation and flexibility across a wide range of products. The B4-6x6 is used with all major brands of satellite antennas up to 1.2M, wireless products and other applications.