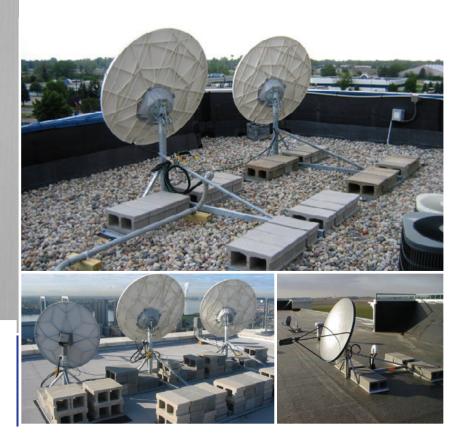

| PRODUCT INFORMATION                         |                                                                               |  |
|---------------------------------------------|-------------------------------------------------------------------------------|--|
| Application:                                | Roof-Top or Ground                                                            |  |
| Туре:                                       | Non-Penetrating,<br>Flat Surface                                              |  |
| Uses:                                       | Satellite up to 1.2M<br>Wireless<br>Other Applications                        |  |
| Footprint:                                  | 6.25' x 6.00' = 37.5 sq ft                                                    |  |
| Finish:                                     | Hot Dip Galvanized                                                            |  |
| Satellite Mast Sizes:                       | 2.37" O.D. to 3.00" O.D.<br>3.0' Height                                       |  |
| Wireless / Other Application<br>Mast Sizes: | 1.66" O.D. to 3.00" O.D.<br>3.0' to 10' Height                                |  |
| Ballast:                                    | Up to 16 Standard Concrete Blocks<br>( 8" x 8" x 16")                         |  |
| Shipping:                                   | UPS/Fedex Shipping Available<br>Bulk Shipments - Up to 25 Units<br>per Pallet |  |
| Warranty:                                   | 10 Year Product Warranty                                                      |  |
|                                             |                                                                               |  |