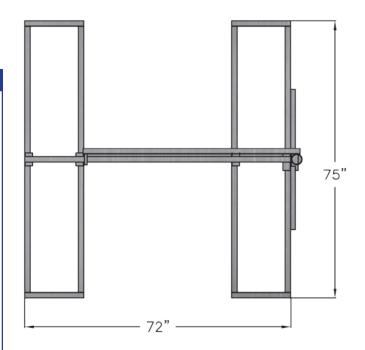

# Model: B4-6x6 Type: Non-Penetrating Mount System 1.2M Antennas

| DESCRIPTION                                                                     |
|---------------------------------------------------------------------------------|
| Non-Pen Mount, 6.25' x 6.00' Footprint, 2.37" O.D. x 3' Mast w/ Rubber Roof Pad |
| Non-Pen Mount, 6.25'x 6.00' Footprint, 2.88" O.D. x 3' Mast w/ Rubber Roof Pad  |
| Non-Pen Mount, 6.25' x 6.00' Footprint, 3.00" O.D. x 3' Mast w/ Rubber Roof Pad |
|                                                                                 |

| PRODUCT INFORMATION                         |                                                                               |  |
|---------------------------------------------|-------------------------------------------------------------------------------|--|
| Application:                                | Roof-Top or Ground                                                            |  |
| Туре:                                       | Non-Penetrating,<br>Flat Surface                                              |  |
| Uses:                                       | Satellite up to 1.2M<br>Wireless<br>Other Applications                        |  |
| Footprint:                                  | 6.25' x 6.00' = 37.5 sq ft                                                    |  |
| Finish:                                     | Hot Dip Galvanized                                                            |  |
| Satellite Mast Sizes:                       | 2.37" O.D. to 3.00" O.D.<br>3.0' Height                                       |  |
| Wireless / Other Application<br>Mast Sizes: | 1.66" O.D. to 3.00" O.D.<br>3.0' to 10' Height                                |  |
| Ballast:                                    | Up to 16 Standard Concrete Blocks<br>( 8" x 8" x 16")                         |  |
| Shipping:                                   | UPS/Fedex Shipping Available<br>Bulk Shipments - Up to 25 Units<br>per Pallet |  |
| Warranty:                                   | 10 Year Product Warranty                                                      |  |
|                                             |                                                                               |  |